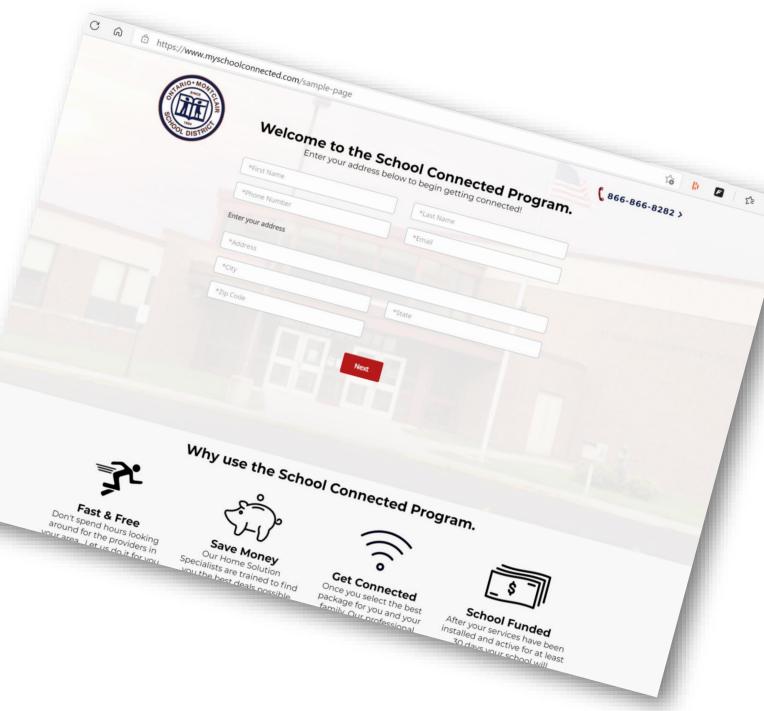

### About our School Connected Partner Sites

A branded site specifically made for your school so that your parents have cohesiveness when inquiring about getting connected.

This site is used to refer your parents to so they may begin their connecting process. Here they will enter their contact information, address, select the classroom and then select their student or enter student ID so that we can track referrals down to the student level.

#### Other Ways to send parent referral

- Direct parent to fill out information on your partner site.
  - You can direct your parents to your partner site URL.
  - We can embed your partner site onto your school website.
- Have your parents call us directly at 866-866-8282. We will ask for School Name, Classroom, and Student ID
- Distribute flyer to parents directing them to call us or visit myschoolconnected.com.